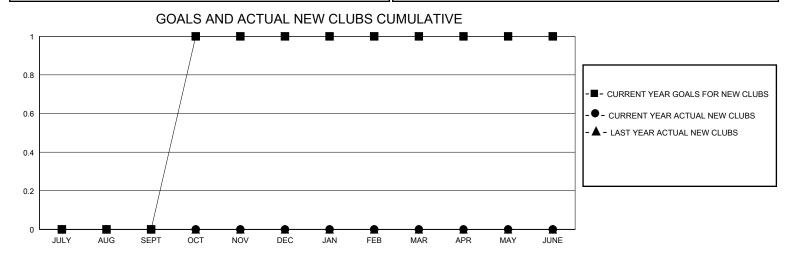

## District 12 I

Results as of: 2/29/2024

| GMT:                        |   |   | GMT CA |                               |    |    |    |
|-----------------------------|---|---|--------|-------------------------------|----|----|----|
| Clubs RESULTS FOR 2023-2024 |   |   |        | Members RESULTS FOR 2023-2024 |    |    |    |
|                             |   |   |        |                               |    |    |    |
| JULY/AUG/SEPT               | 0 | 0 | 0      | JULY/AUG/SEPT                 | 10 | 15 | 10 |
| OCT/NOV/DEC                 | 1 | 0 | 0      | OCT/NOV/DEC                   | 20 | 15 | 19 |
| JAN/FEB/MAR                 | 0 | 0 | 0      | JAN/FEB/MAR                   | 15 | 14 | 12 |
| APR/MAY/JUNE                | 0 | 0 | 0      | APR/MAY/JUNE                  | 20 | 0  | 0  |