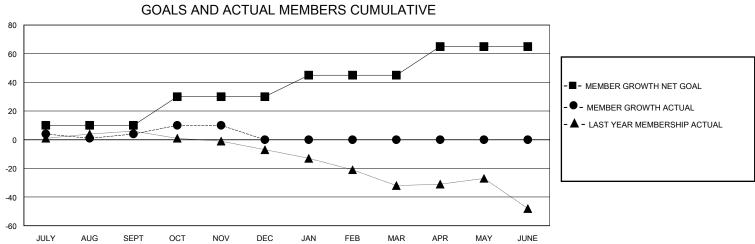

## District 12 I

Results as of: 2/29/2024

| GMT:                        |   |   | GMT CA |                               |    |    |    |
|-----------------------------|---|---|--------|-------------------------------|----|----|----|
| Clubs RESULTS FOR 2023-2024 |   |   |        | Members RESULTS FOR 2023-2024 |    |    |    |
|                             |   |   |        |                               |    |    |    |
| JULY/AUG/SEPT               | 0 | 0 | 0      | JULY/AUG/SEPT                 | 10 | 15 | 10 |
| OCT/NOV/DEC                 | 1 | 0 | 0      | OCT/NOV/DEC                   | 20 | 15 | 19 |
| JAN/FEB/MAR                 | 0 | 0 | 0      | JAN/FEB/MAR                   | 15 | 14 | 12 |
| APR/MAY/JUNE                | 0 | 0 | 0      | APR/MAY/JUNE                  | 20 | 0  | 0  |